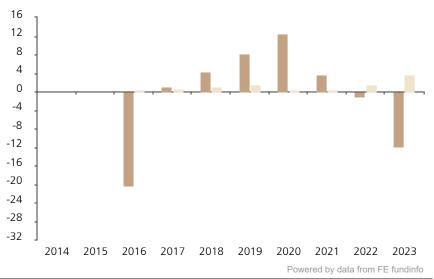

## **Past Performance**

This chart shows the fund's performance as the percentage loss or gain per year over the last 8 years against its benchmark.

The chart shows how much the Fund increased or decreased in value as a percentage in each year, net of charges (excluding entry charge), and net of tax.

## Performance in the past is not a reliable indicator of future results.

The chart shows the class's investment returns calculated as percentage year-end over year-end change of the class net asset value. In general any past performance takes account of all ongoing charges, but not the entry charge.

The past performance of this Fund is calculated in SGD.

\* Index - SORA

|         | 2014 | 2015 | 2016  | 2017 | 2018 | 2019 | 2020 | 2021 | 2022 | 2023  |
|---------|------|------|-------|------|------|------|------|------|------|-------|
| Fund    |      |      | -20.3 | 1.1  | 4.3  | 8.3  | 12.4 | 3.6  | -1.1 | -11.8 |
| Index * |      |      | 0.2   | 0.6  | 1.0  | 1.5  | 0.3  | 0.2  | 1.5  | 3.6   |