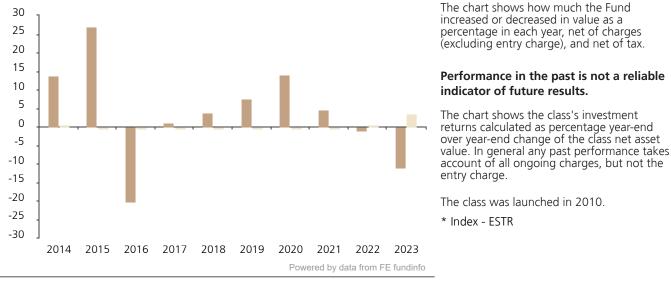

## **Past Performance**

This chart shows the fund's performance as the percentage loss or gain per year over the last 10 years against its benchmark.

|         | 2014 | 2015 | 2016  | 2017 | 2018 | 2019 | 2020 | 2021 | 2022 | 2023  |
|---------|------|------|-------|------|------|------|------|------|------|-------|
| Fund    | 13.7 | 26.9 | -20.4 | 1.0  | 3.9  | 7.5  | 14.0 | 4.7  | -1.2 | -11.1 |
| Index * | 0.1  | -0.1 | -0.3  | -0.4 | -0.4 | -0.4 | -0.5 | -0.5 | 0.1  | 3.4   |