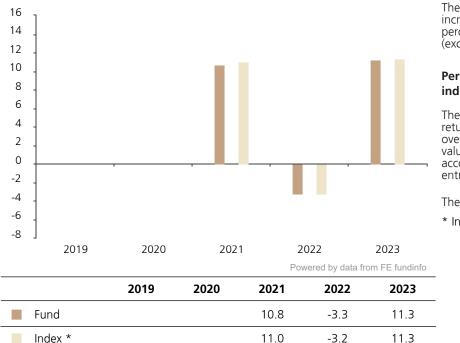

## **Past Performance**

This chart shows the fund's performance as the percentage loss or gain per year over the last 3 years against its benchmark.

The chart shows how much the Fund increased or decreased in value as a percentage in each year, net of charges (excluding entry charge), and net of tax.

## Performance in the past is not a reliable indicator of future results.

The chart shows the class's investment returns calculated as percentage year-end over year-end change of the class net asset value. In general any past performance takes account of all ongoing charges, but not the entry charge.

The class was launched in 2020.

\* Index - US Equity Defensive Put Write Index