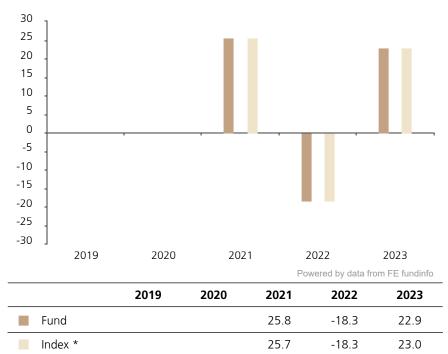

## **Past Performance**

This chart shows the fund's performance as the percentage loss or gain per year over the last 3 years against its benchmark.

The chart shows how much the Fund increased or decreased in value as a percentage in each year, net of charges (excluding entry charge), and net of tax.

## Performance in the past is not a reliable indicator of future results.

The chart shows the class's investment returns calculated as percentage year-end over year-end change of the class net asset value. In general any past performance takes account of all ongoing charges, but not the entry charge.

The class was launched in 2020.

\* Index - US Equity Defensive Covered Call Index