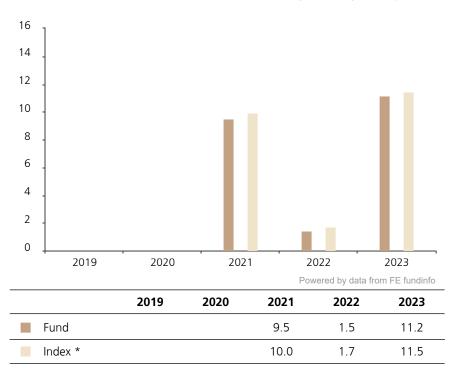

## **Past Performance**

This chart shows the fund's performance as the percentage loss or gain per year over the last 3 years against its benchmark.

The chart shows how much the Fund increased or decreased in value as a percentage in each year, net of charges (excluding entry charge), and net of tax.

## Performance in the past is not a reliable indicator of future results.

The chart shows the class's investment returns calculated as percentage year-end over year-end change of the class net asset value. In general any past performance takes account of all ongoing charges, but not the entry charge.

The class was launched in 2020.

\* Index - Euro Equity Defensive Put Write Index