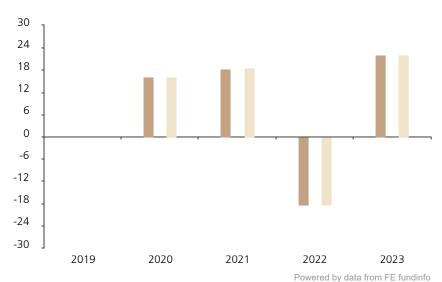

## **Past Performance**

This chart shows the fund's performance as the percentage loss or gain per year over the last 4 years against its benchmark.

The chart shows how much the Fund increased or decreased in value as a percentage in each year, net of charges (excluding entry charge), and net of tax.

## Performance in the past is not a reliable indicator of future results.

The chart shows the class's investment returns calculated as percentage year-end over year-end change of the class net asset value. In general any past performance takes account of all ongoing charges, but not the entry charge.

\* Index - MSCI ACWI Net (Total Return) Index

|         | 2019 | 2020 | 2021 | 2022  | 2023 |
|---------|------|------|------|-------|------|
| Fund    |      | 16.2 | 18.4 | -18.4 | 22.2 |
| Index * |      | 16.3 | 18.5 | -18.3 | 22.2 |