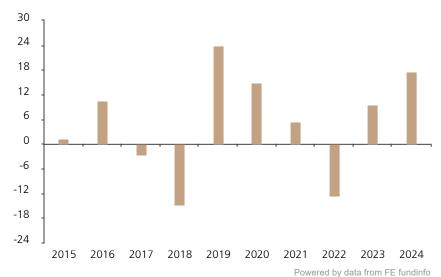

## **Past Performance**

This chart shows the fund's performance as the percentage loss or gain per year over the last 10 years.

increased or decreased in value as a percentage in each year, net of charges (excluding entry charge), and net of tax.

The chart shows how much the Fund

## Performance in the past is not a reliable indicator of future results.

The chart shows the class's investment returns calculated as percentage year-end over year-end change of the class net asset value. In general any past performance takes account of all ongoing charges, but not the entry charge.

The unit class was issued on 28.11.2006.

|      | 2015 | 2016 | 2017 | 2018  | 2019 | 2020 | 2021 | 2022  | 2023 | 2024 |
|------|------|------|------|-------|------|------|------|-------|------|------|
| Fund | 1.2  | 10.5 | -2.5 | -14.7 | 23.9 | 14.9 | 5.5  | -12.6 | 9.5  | 17.7 |