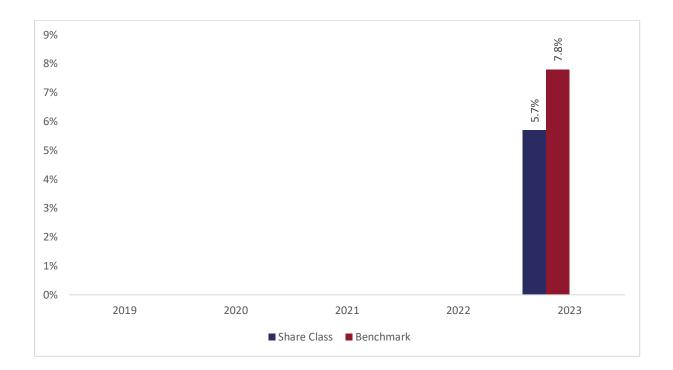

## Past performance chart

## New Capital Prudent Multi-Asset Fund - USD Hedged A Acc (IE000L097QF7)

This document was published on 31-01-2024

Past performance is not a reliable indicator of future performance. Markets could develop very differently in the future. It can help you to assess how the fund has been managed in the past.

This chart shows the fund's performance as the percentage loss or gain per years over the last 1 years against its benchmark.

It can help you to assess how the fund has been managed in the past and compare it to its benchmark.

Performance is shown after deduction of ongoing charges. Any entry or exit charges are excluded from the calculation.

The base curency of the subfund is GBP. Past performance has been calculated in USD.

The sub-fund was launched on 04-11-2016. This share class was launched on 29-09-2022.