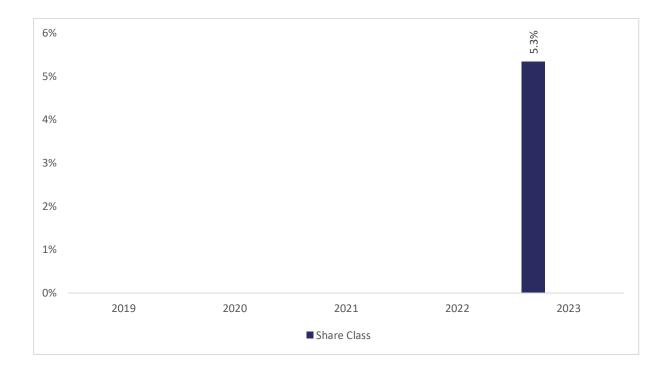

## Past performance chart

New Capital Fixed Maturity Bond Fund 2025 A sub-fund of New Capital UCITS Fund Plc New Capital Fixed Maturity Bond Fund 2025 USD N Acc. (IE000TPMJY38)

This document was published on 31-01-2024

Past performance is not a reliable indicator of future performance. Markets could develop very differently in the future. It can help you to assess how the fund has been managed in the past.

This chart shows the fund's performance as the percentage loss or gain per years over the last 1 years .

Performance is shown after deduction of ongoing charges. Any entry or exit charges are excluded from the calculation.

Past performance has been calculated in USD.

The sub-fund was launched November 2022