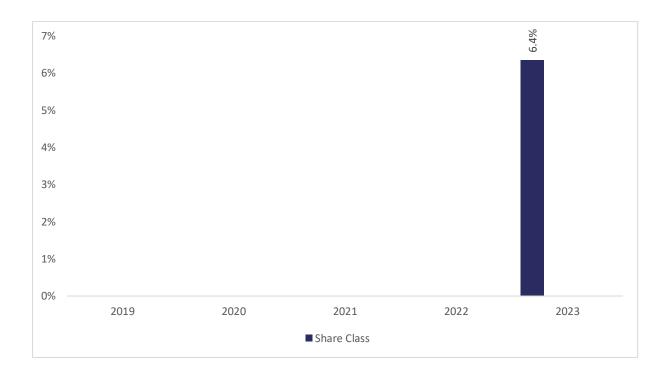

## New Capital Fixed Maturity Bond Fund 2025 USD I Acc. (IE000EAQFZQ8)

This document was published on 31-01-2024

Past performance is not a reliable indicator of future performance. Markets could develop very differently in the future. It can help you to assess how the fund has been managed in the past.

This chart shows the fund's performance as the percentage loss or gain per years over the last 1 years .

Performance is shown after deduction of ongoing charges. Any entry or exit charges are excluded from the calculation.

Past performance has been calculated in USD.

The sub-fund was launched November 2022