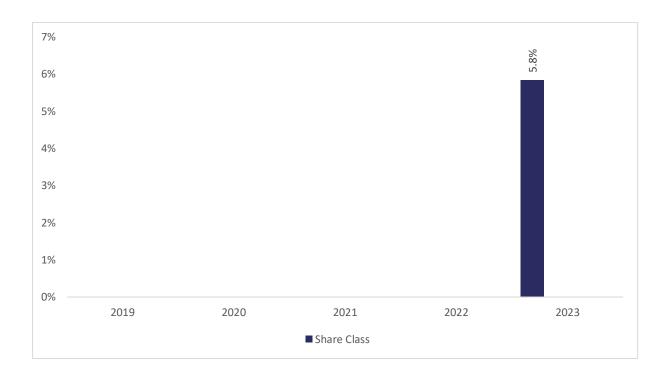

## Past performance chart

This chart shows the fund's performance as the percentage loss or gain per years over the last 1 years .

Performance is shown after deduction of ongoing charges. Any entry or exit charges are excluded from the calculation.

Past performance has been calculated in USD.

The sub-fund was launched November 2022