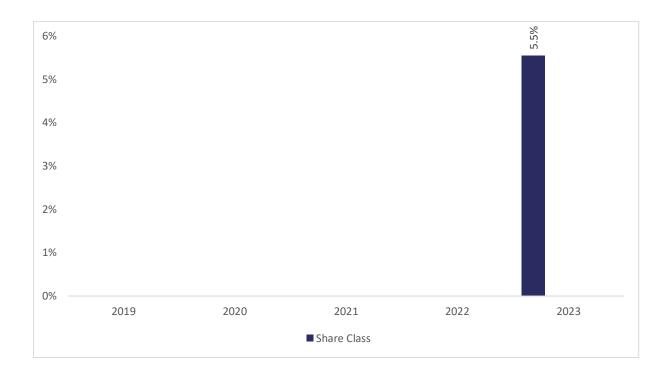

## Past performance chart

New Capital Fixed Maturity Bond Fund 2025 A sub-fund of New Capital UCITS Fund Plc New Capital Fixed Maturity Bond Fund 2025 USD N Inc. (IE000ZI45JQ2)

This document was published on 31-01-2024

Past performance is not a reliable indicator of future performance. Markets could develop very differently in the future. It can help you to assess how the fund has been managed in the past.

This chart shows the fund's performance as the percentage loss or gain per years over the last 1 years .

Performance is shown after deduction of ongoing charges. Any entry or exit charges are excluded from the calculation.

Past performance has been calculated in USD.

The sub-fund was launched November 2022