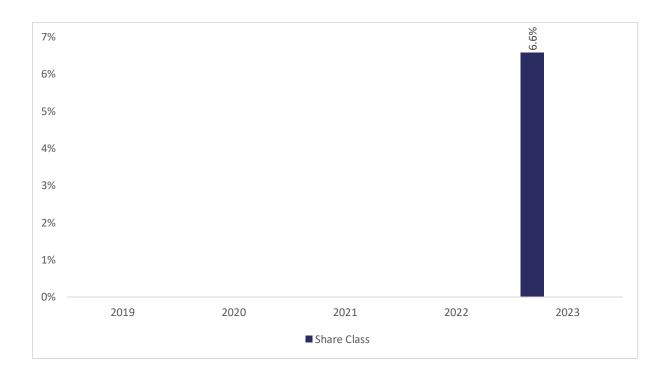

## New Capital Fixed Maturity Bond Fund 2025 USD I Inc. (IE000SH05WW9)

This document was published on 31-01-2024

Past performance is not a reliable indicator of future performance. Markets could develop very differently in the future. It can help you to assess how the fund has been managed in the past.

This chart shows the fund's performance as the percentage loss or gain per years over the last 1 years .

Performance is shown after deduction of ongoing charges. Any entry or exit charges are excluded from the calculation.

Past performance has been calculated in USD.

The sub-fund was launched November 2022