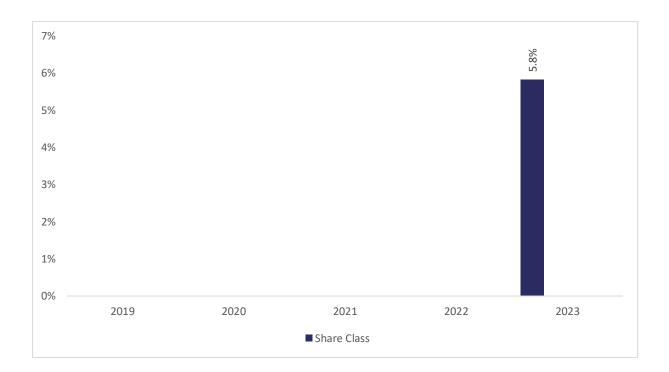

## Past performance chart

## New Capital Fixed Maturity Bond Fund 2025 USD A Inc. (IE000FNNZKV5)

This document was published on 31-01-2024

Past performance is not a reliable indicator of future performance. Markets could develop very differently in the future. It can help you to assess how the fund has been managed in the past.

This chart shows the fund's performance as the percentage loss or gain per years over the last 1 years .

Performance is shown after deduction of ongoing charges. Any entry or exit charges are excluded from the calculation.

Past performance has been calculated in USD.

The sub-fund was launched November 2022