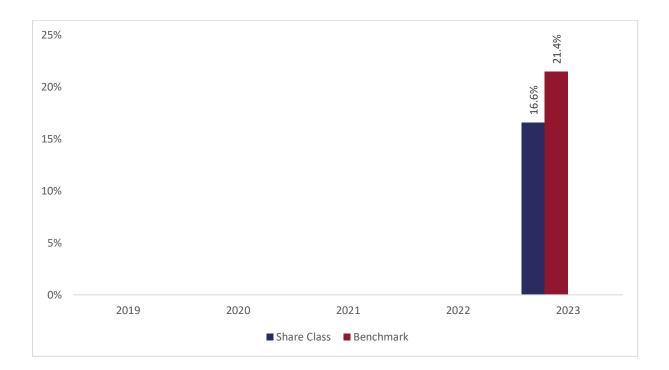

## Past performance chart

## New Capital Emerging Markets Future Leaders Fund - CHF Unhedged I Acc (IE0000J25N73)

This document was published on 31-01-2024

Past performance is not a reliable indicator of future performance. Markets could develop very differently in the future. It can help you to assess how the fund has been managed in the past.

This chart shows the fund's performance as the percentage loss or gain per years over the last 1 years against its benchmark. It can help you to assess how the fund has been managed in the past and compare it to its benchmark.

Performance is shown after deduction of ongoing charges. Any entry or exit charges are excluded from the calculation.

The base curency of the subfund is USD. Past performance has been calculated in CHF.

The sub-fund was launched on 28-03-2022. This share class was launched on 28-09-2022.