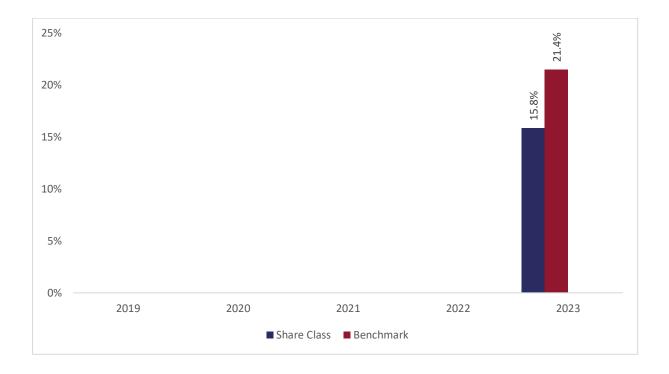

## Past performance chart

New Capital Emerging Markets Future Leaders Fund A sub-fund of New Capital UCITS Fund Plc New Capital Emerging Markets Future Leaders Fund - CHF Unhedged O Acc (IE000AOSVBG2)

This document was published on 31-01-2024

Past performance is not a reliable indicator of future performance. Markets could develop very differently in the future. It can help you to assess how the fund has been managed in the past.

This chart shows the fund's performance as the percentage loss or gain per years over the last 1 years against its benchmark. It can help you to assess how the fund has been managed in the past and compare it to its benchmark.

Performance is shown after deduction of ongoing charges. Any entry or exit charges are excluded from the calculation.

The base curency of the subfund is USD. Past performance has been calculated in CHF.

The sub-fund was launched on 28-03-2022. This share class was launched on 05-05-2022.