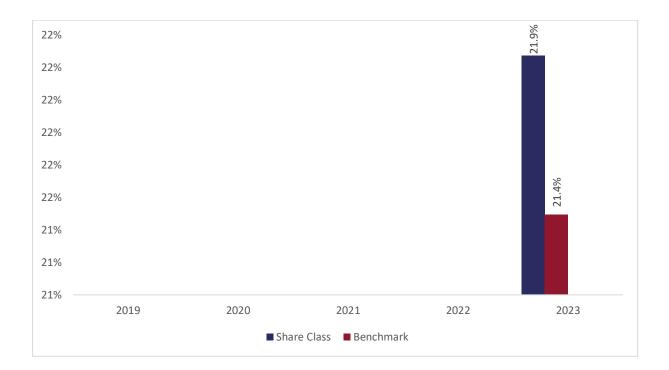

## Past performance chart

## New Capital Emerging Markets Future Leaders Fund - CHF Hedged O Acc (IE0005USP2B5)

This document was published on 31-01-2024

Past performance is not a reliable indicator of future performance. Markets could develop very differently in the future. It can help you to assess how the fund has been managed in the past.

This chart shows the fund's performance as the percentage loss or gain per years over the last 1 years against its benchmark. It can help you to assess how the fund has been managed in the past and compare it to its benchmark.

Performance is shown after deduction of ongoing charges. Any entry or exit charges are excluded from the calculation.

The base curency of the subfund is USD. Past performance has been calculated in CHF.

The sub-fund was launched on 28-03-2022. This share class was launched on 05-05-2022.