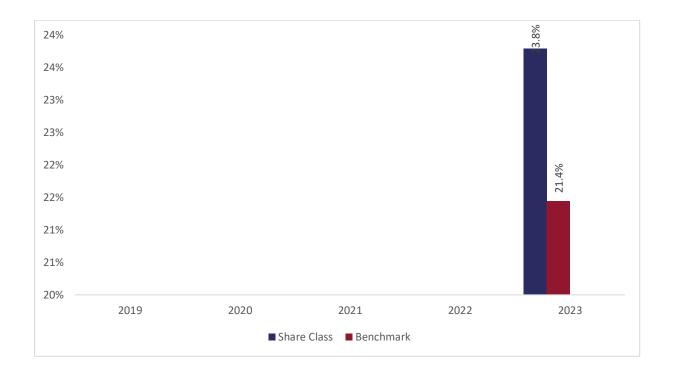

## Past performance chart

## New Capital Emerging Markets Future Leaders Fund - EUR Unhedged I Acc (IE000NHDF4Z3)

This document was published on 31-01-2024

Past performance is not a reliable indicator of future performance. Markets could develop very differently in the future. It can help you to assess how the fund has been managed in the past.

This chart shows the fund's performance as the percentage loss or gain per years over the last 1 years against its benchmark. It can help you to assess how the fund has been managed in the past and compare it to its benchmark.

Performance is shown after deduction of ongoing charges. Any entry or exit charges are excluded from the calculation.

The base curency of the subfund is USD. Past performance has been calculated in EUR.

The sub-fund was launched on 28-03-2022. This share class was launched on 28-09-2022.