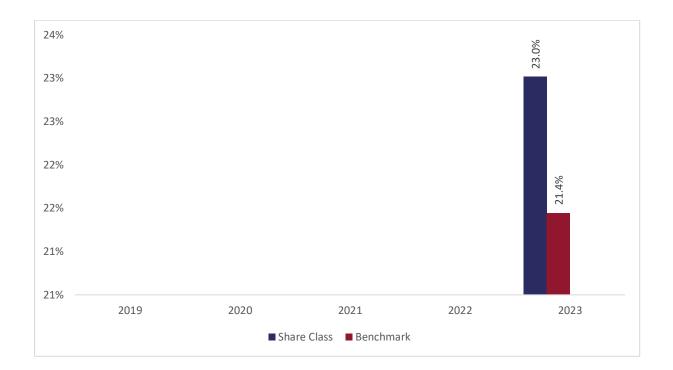

## Past performance chart

## New Capital Emerging Markets Future Leaders Fund - EUR Unhedged O Acc (IE000P31IYC2)

This document was published on 31-01-2024

Past performance is not a reliable indicator of future performance. Markets could develop very differently in the future. It can help you to assess how the fund has been managed in the past.

This chart shows the fund's performance as the percentage loss or gain per years over the last 1 years against its benchmark. It can help you to assess how the fund has been managed in the past and compare it to its benchmark.

Performance is shown after deduction of ongoing charges. Any entry or exit charges are excluded from the calculation.

The base curency of the subfund is USD. Past performance has been calculated in EUR.

The sub-fund was launched on 28-03-2022. This share class was launched on 05-05-2022.