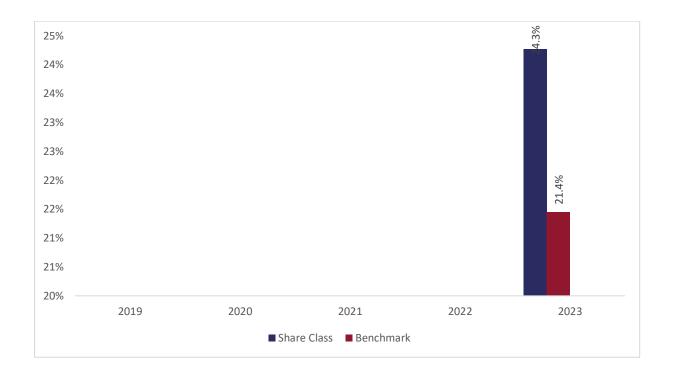

## Past performance chart

## New Capital Emerging Markets Future Leaders Fund - EUR Hedged O Acc (IE0006RTUBQ1)

This document was published on 31-01-2024

Past performance is not a reliable indicator of future performance. Markets could develop very differently in the future. It can help you to assess how the fund has been managed in the past.

This chart shows the fund's performance as the percentage loss or gain per years over the last 1 years against its benchmark. It can help you to assess how the fund has been managed in the past and compare it to its benchmark.

Performance is shown after deduction of ongoing charges. Any entry or exit charges are excluded from the calculation.

The base curency of the subfund is USD. Past performance has been calculated in EUR.

The sub-fund was launched on 28-03-2022. This share class was launched on 05-05-2022.