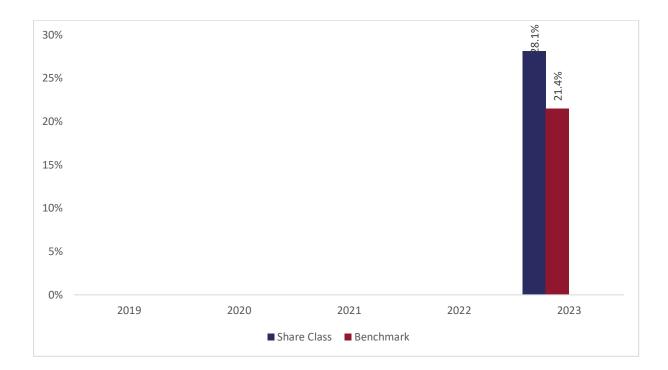

## Past performance chart

## New Capital Emerging Markets Future Leaders Fund - USD I Inc (IE000JVW7069)

This document was published on 31-01-2024

Past performance is not a reliable indicator of future performance. Markets could develop very differently in the future. It can help you to assess how the fund has been managed in the past.

This chart shows the fund's performance as the percentage loss or gain per years over the last 1 years against its benchmark.

It can help you to assess how the fund has been managed in the past and compare it to its benchmark.

Performance is shown after deduction of ongoing charges. Any entry or exit charges are excluded from the calculation.

The base curency of the subfund is USD. Past performance has been calculated in USD.

The sub-fund was launched on 28-03-2022. This share class was launched on 28-03-2022.