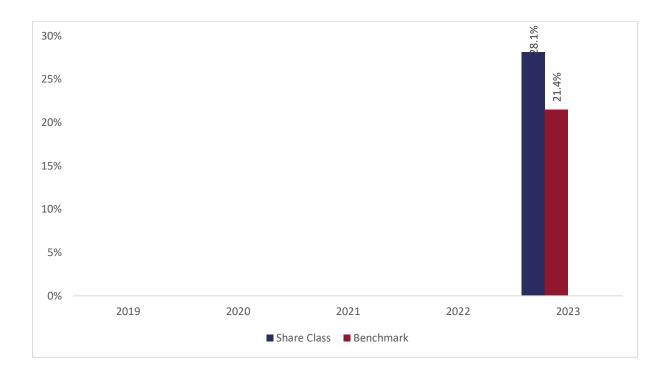

## Past performance chart

## New Capital Emerging Markets Future Leaders Fund - USD I Acc (IE000TDJT6P5)

This document was published on 31-01-2024

Past performance is not a reliable indicator of future performance. Markets could develop very differently in the future. It can help you to assess how the fund has been managed in the past.

This chart shows the fund's performance as the percentage loss or gain per years over the last 1 years against its benchmark. It can help you to assess how the fund has been managed in the past and compare it to its benchmark.

Performance is shown after deduction of ongoing charges. Any entry or exit charges are excluded from the calculation.

Past performance has been calculated in USD.

The sub-fund was launched on 28-03-2022. This share class was launched on 28-03-2022.