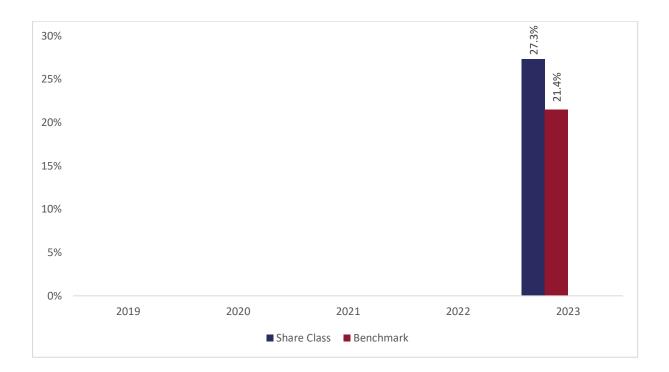

## Past performance chart

## New Capital Emerging Markets Future Leaders Fund - USD O Acc (IE000Q076177)

This document was published on 31-01-2024

Past performance is not a reliable indicator of future performance. Markets could develop very differently in the future. It can help you to assess how the fund has been managed in the past.

This chart shows the fund's performance as the percentage loss or gain per years over the last 1 years against its benchmark. It can help you to assess how the fund has been managed in the past and compare it to its benchmark.

Performance is shown after deduction of ongoing charges. Any entry or exit charges are excluded from the calculation.

The base curency of the subfund is USD. Past performance has been calculated in USD.

The sub-fund was launched on 28-03-2022. This share class was launched on 11-04-2022.