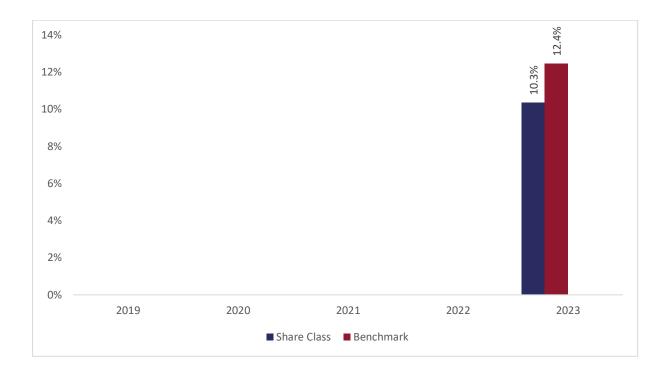

## Past performance chart

New Capital Sustainable World High Yield Bond Fund A sub-fund of New Capital UCITS Fund Plc New Capital Sustainable World High Yield Bond Fund - EUR Hedged X Acc (IE000RT6T7T1)

This chart shows the fund's performance as the percentage loss or gain per years over the last 1 years against its benchmark. It can help you to assess how the fund has been managed in the past and compare it to its benchmark.

Performance is shown after deduction of ongoing charges. Any entry or exit charges are excluded from the calculation.

The base curency of the subfund is USD. Past performance has been calculated in EUR.

The sub-fund was launched on 27-10-2021. This share class was launched on 20-01-2022.