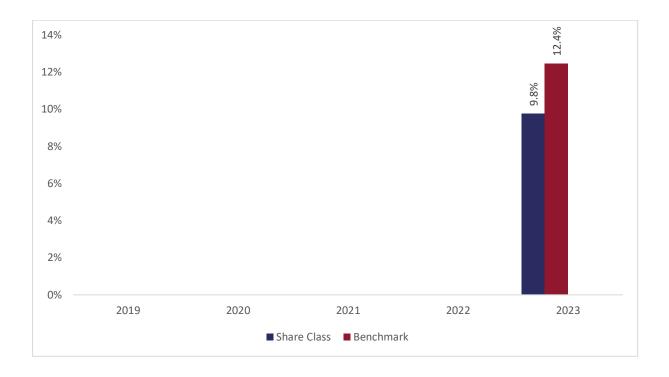

## Past performance chart

New Capital Sustainable World High Yield Bond Fund A sub-fund of New Capital UCITS Fund Plc New Capital Sustainable World High Yield Bond Fund - EUR Hedged MC INC (IE000UOCC8S5)

This chart shows the fund's performance as the percentage loss or gain per years over the last 1 years against its benchmark. It can help you to assess how the fund has been managed in the past and compare it to its benchmark.

Performance is shown after deduction of ongoing charges. Any entry or exit charges are excluded from the calculation.

The base curency of the subfund is USD. Past performance has been calculated in EUR.

The sub-fund was launched on 27-10-2021. This share class was launched on 17-01-2022.