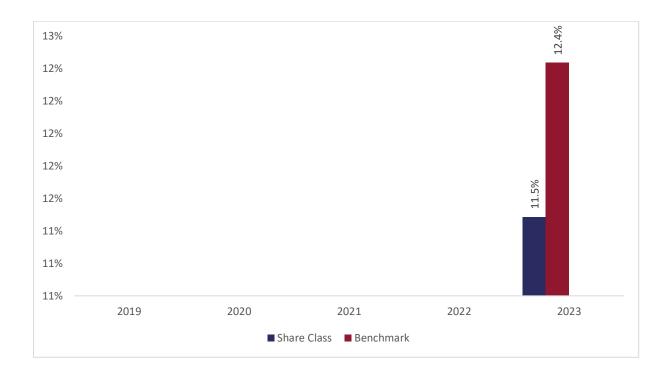

## Past performance chart

New Capital Sustainable World High Yield Bond Fund A sub-fund of New Capital UCITS Fund Plc New Capital Sustainable World High Yield Bond Fund - GBP Hedged MC INC (IE000RHOEBV4)

This document was published on 31-01-2024

Past performance is not a reliable indicator of future performance. Markets could develop very differently in the future. It can help you to assess how the fund has been managed in the past.

This chart shows the fund's performance as the percentage loss or gain per years over the last 1 years against its benchmark. It can help you to assess how the fund has been managed in the past and compare it to its benchmark.

Performance is shown after deduction of ongoing charges. Any entry or exit charges are excluded from the calculation.

The base curency of the subfund is USD. Past performance has been calculated in GBP.

The sub-fund was launched on 27-10-2021. This share class was launched on 17-01-2022.