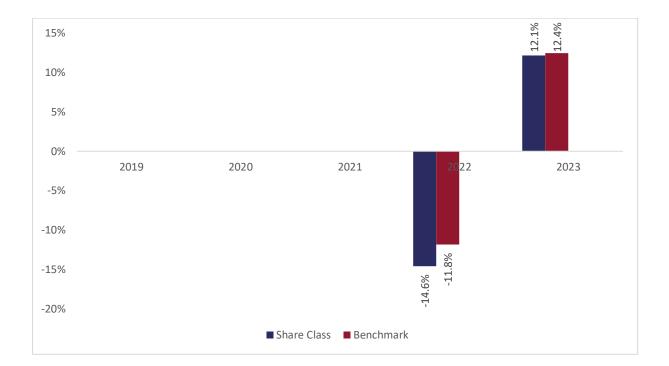

## Past performance chart

## New Capital Sustainable World High Yield Bond Fund - USD I Inc (IE00025X10Q8)

This document was published on 31-01-2024

Past performance is not a reliable indicator of future performance. Markets could develop very differently in the future. It can help you to assess how the fund has been managed in the past.

This chart shows the fund's performance as the percentage loss or gain per years over the last 2 years against its benchmark. It can help you to assess how the fund has been managed in the past and compare it to its benchmark.

Performance is shown after deduction of ongoing charges. Any entry or exit charges are excluded from the calculation.

The base curency of the subfund is USD. Past performance has been calculated in USD.

The sub-fund was launched on 27-10-2021. This share class was launched on 27-10-2021.