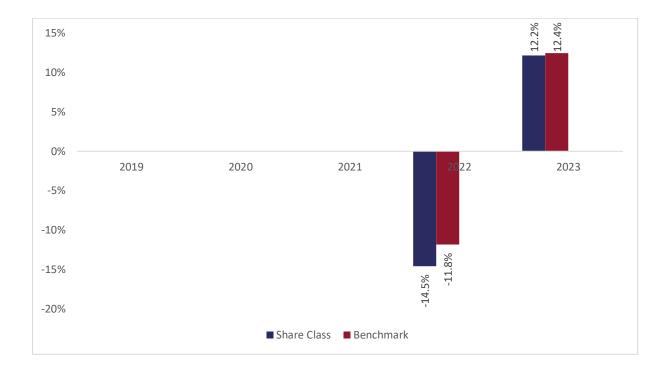

## Past performance chart

## New Capital Sustainable World High Yield Bond Fund - USD I Acc (IE0004EANVY1)

This document was published on 31-01-2024

Past performance is not a reliable indicator of future performance. Markets could develop very differently in the future. It can help you to assess how the fund has been managed in the past.

This chart shows the fund's performance as the percentage loss or gain per years over the last 2 years against its benchmark. It can help you to assess how the fund has been managed in the past and compare it to its benchmark.

Performance is shown after deduction of ongoing charges. Any entry or exit charges are excluded from the calculation.

The base curency of the subfund is USD. Past performance has been calculated in USD.

The sub-fund was launched on 27-10-2021. This share class was launched on 27-10-2021.