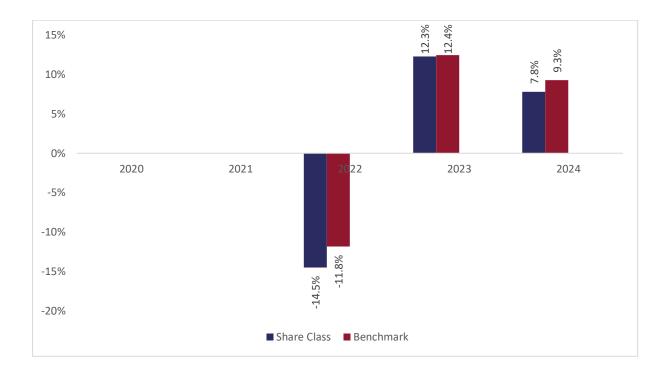

## Past performance chart

New Capital Global High Yield Bond Fund A sub-fund of New Capital UCITS Fund Plc New Capital Global High Yield Bond Fund - USD MC Acc (IE000UM0UDE2)

This document was published on 31-01-2025

Past performance is not a reliable indicator of future performance. Markets could develop very differently in the future. It can help you to assess how the fund has been managed in the past.

This chart shows the fund's performance as the percentage loss or gain per years over the last 3 years against its benchmark. It can help you to assess how the fund has been managed in the past and compare it to its benchmark.

Performance is shown after deduction of ongoing charges. Any entry or exit charges are excluded from the calculation.

The base curency of the subfund is USD. Past performance has been calculated in USD.

The sub-fund was launched on 27-10-2021. This share class was launched on 27-10-2021.