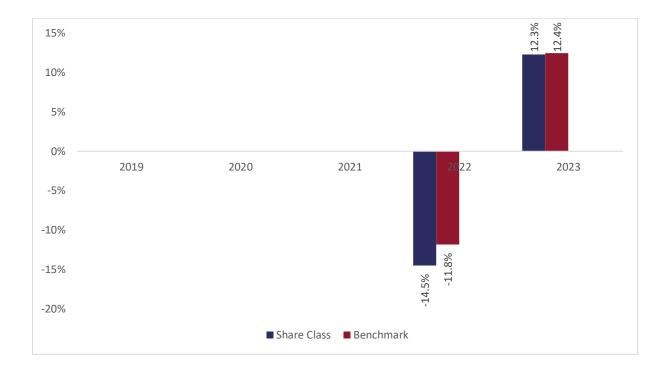

## Past performance chart

## New Capital Sustainable World High Yield Bond Fund - USD MC Acc (IE000UM0UDE2)

This document was published on 31-01-2024

Past performance is not a reliable indicator of future performance. Markets could develop very differently in the future. It can help you to assess how the fund has been managed in the past.

This chart shows the fund's performance as the percentage loss or gain per years over the last 2 years against its benchmark. It can help you to assess how the fund has been managed in the past and compare it to its benchmark.

Performance is shown after deduction of ongoing charges. Any entry or exit charges are excluded from the calculation.

The base curency of the subfund is USD. Past performance has been calculated in USD.

The sub-fund was launched on 27-10-2021. This share class was launched on 27-10-2021.