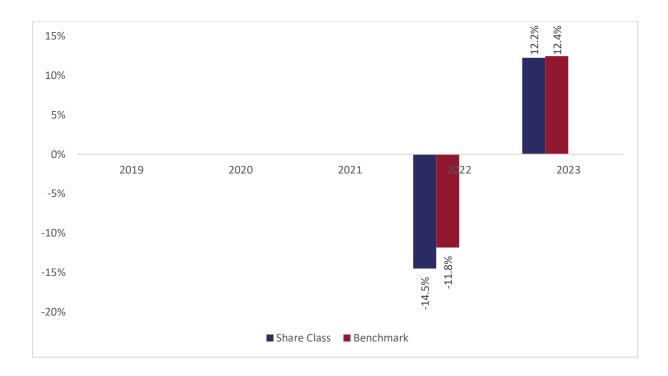

## Past performance chart

Past performance is not a reliable indicator of future performance. Markets could develop very differently in the future. It can help you to assess how the fund has been managed in the past.

This chart shows the fund's performance as the percentage loss or gain per years over the last 2 years against its benchmark. It can help you to assess how the fund has been managed in the past and compare it to its benchmark.

Performance is shown after deduction of ongoing charges. Any entry or exit charges are excluded from the calculation.

The base curency of the subfund is USD. Past performance has been calculated in USD.

The sub-fund was launched on 27-10-2021. This share class was launched on 27-10-2021.