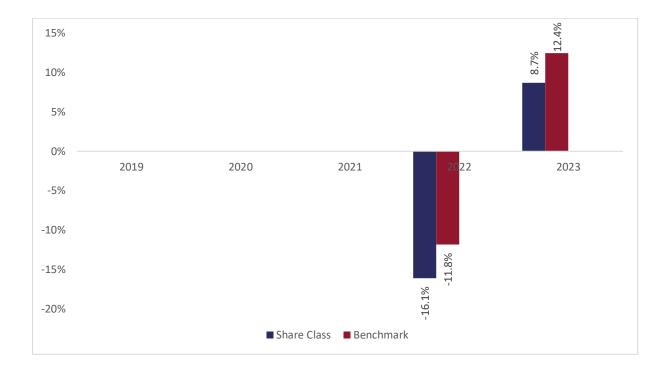

## Past performance chart

This chart shows the fund's performance as the percentage loss or gain per years over the last 2 years against its benchmark. It can help you to assess how the fund has been managed in the past and compare it to its benchmark.

Performance is shown after deduction of ongoing charges. Any entry or exit charges are excluded from the calculation.

The base curency of the subfund is USD. Past performance has been calculated in AUD.

The sub-fund was launched on 27-10-2021. This share class was launched on 27-10-2021.