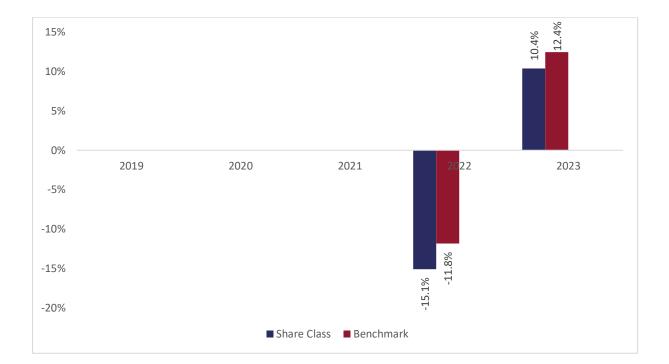

## Past performance chart

## New Capital Sustainable World High Yield Bond Fund - USD O Inc (M) (IE000KHMKDC6)

This document was published on 31-01-2024

Past performance is not a reliable indicator of future performance. Markets could develop very differently in the future. It can help you to assess how the fund has been managed in the past.

This chart shows the fund's performance as the percentage loss or gain per years over the last 2 years against its benchmark. It can help you to assess how the fund has been managed in the past and compare it to its benchmark.

Performance is shown after deduction of ongoing charges. Any entry or exit charges are excluded from the calculation.

The base curency of the subfund is USD. Past performance has been calculated in USD.

The sub-fund was launched on 27-10-2021. This share class was launched on 27-10-2021.