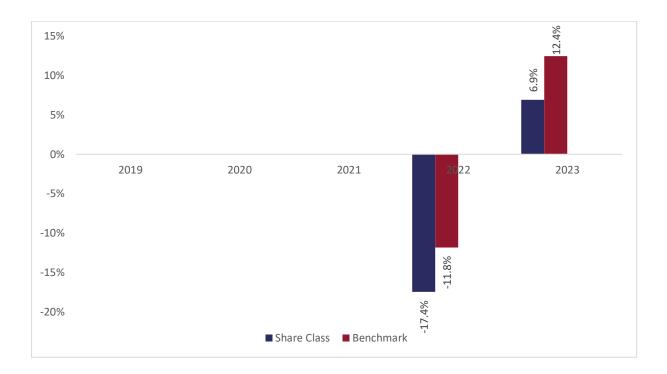

## Past performance chart

New Capital Sustainable World High Yield Bond Fund A sub-fund of New Capital UCITS Fund Plc New Capital Sustainable World High Yield Bond Fund - CHF Hedged O Inc (IE000L7HHIF1)

This chart shows the fund's performance as the percentage loss or gain per years over the last 2 years against its benchmark. It can help you to assess how the fund has been managed in the past and compare it to its benchmark.

Performance is shown after deduction of ongoing charges. Any entry or exit charges are excluded from the calculation.

The base curency of the subfund is USD. Past performance has been calculated in CHF.

The sub-fund was launched on 27-10-2021. This share class was launched on 27-10-2021.