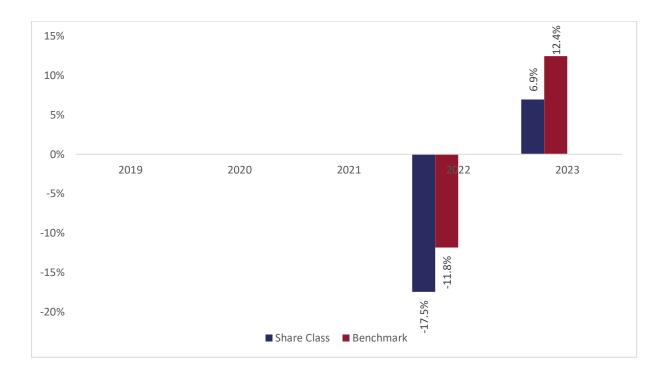

## Past performance chart

New Capital Sustainable World High Yield Bond Fund A sub-fund of New Capital UCITS Fund Plc New Capital Sustainable World High Yield Bond Fund - CHF Hedged O Acc (IE0001Z9H8L8)

This chart shows the fund's performance as the percentage loss or gain per years over the last 2 years against its benchmark. It can help you to assess how the fund has been managed in the past and compare it to its benchmark.

Performance is shown after deduction of ongoing charges. Any entry or exit charges are excluded from the calculation.

The base curency of the subfund is USD. Past performance has been calculated in CHF.

The sub-fund was launched on 27-10-2021. This share class was launched on 27-10-2021.