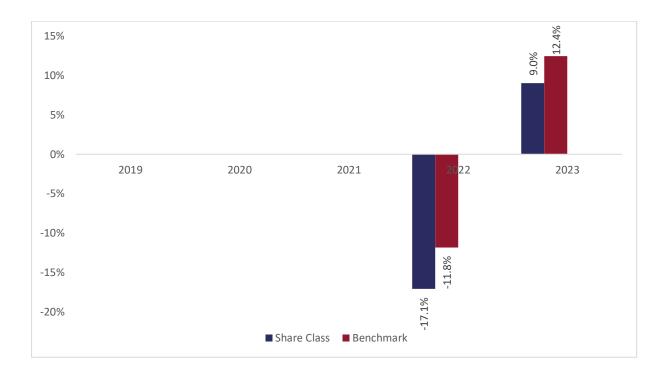

## Past performance chart

New Capital Sustainable World High Yield Bond Fund A sub-fund of New Capital UCITS Fund Plc New Capital Sustainable World High Yield Bond Fund - EUR Hedged O Inc (IE0000TV7A41)

This chart shows the fund's performance as the percentage loss or gain per years over the last 2 years against its benchmark. It can help you to assess how the fund has been managed in the past and compare it to its benchmark.

Performance is shown after deduction of ongoing charges. Any entry or exit charges are excluded from the calculation.

The base curency of the subfund is USD. Past performance has been calculated in EUR.

The sub-fund was launched on 27-10-2021. This share class was launched on 27-10-2021.