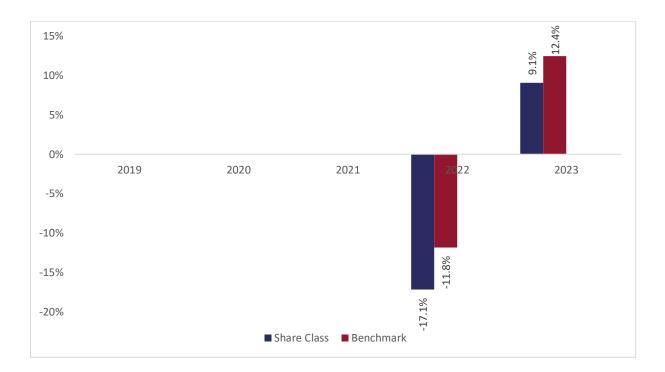

## Past performance chart

This chart shows the fund's performance as the percentage loss or gain per years over the last 2 years against its benchmark. It can help you to assess how the fund has been managed in the past and compare it to its benchmark.

Performance is shown after deduction of ongoing charges. Any entry or exit charges are excluded from the calculation.

Past performance has been calculated in EUR.

The sub-fund was launched on 27-10-2021. This share class was launched on 27-10-2021.