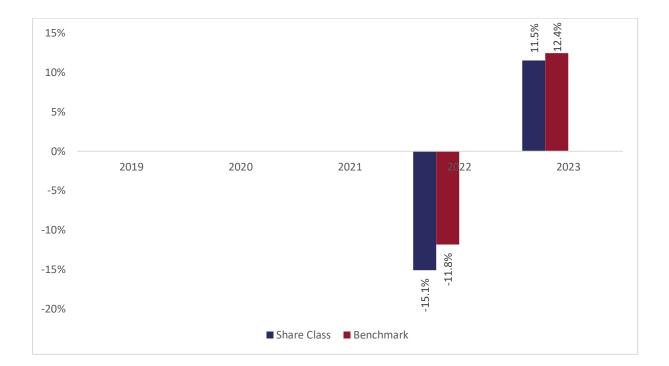

## Past performance chart

## New Capital Sustainable World High Yield Bond Fund - USD O Acc (IE0001LM02G3)

This document was published on 31-01-2024

Past performance is not a reliable indicator of future performance. Markets could develop very differently in the future. It can help you to assess how the fund has been managed in the past.

This chart shows the fund's performance as the percentage loss or gain per years over the last 2 years against its benchmark. It can help you to assess how the fund has been managed in the past and compare it to its benchmark.

Performance is shown after deduction of ongoing charges. Any entry or exit charges are excluded from the calculation.

The base curency of the subfund is USD. Past performance has been calculated in USD.

The sub-fund was launched on 27-10-2021. This share class was launched on 27-10-2021.