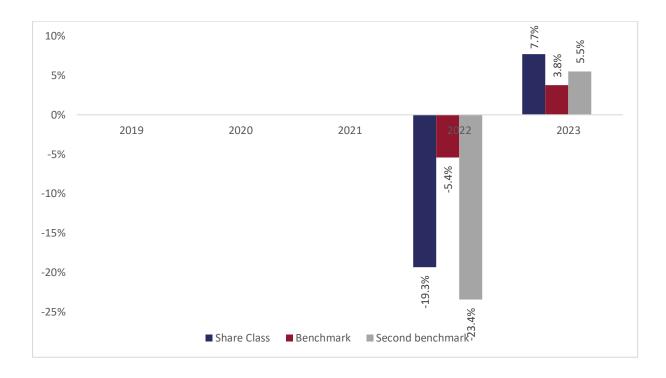

## Past performance chart

New Capital Healthcare Disruptors Fund A sub-fund of New Capital UCITS Fund Plc New Capital Healthcare Disruptors Fund - GBP Unhedged Acc. (IE000280ZXY1)

This document was published on 31-01-2024

Past performance is not a reliable indicator of future performance. Markets could develop very differently in the future. It can help you to assess how the fund has been managed in the past.

This chart shows the fund's performance as the percentage loss or gain per years over the last 2 years against its benchmark. It can help you to assess how the fund has been managed in the past and compare it to its benchmark.

Performance is shown after deduction of ongoing charges. Any entry or exit charges are excluded from the calculation.

The base curency of the subfund is USD. Past performance has been calculated in GBP.

The sub-fund was launched on 18-05-2021. This share class was launched on 18-05-2021.