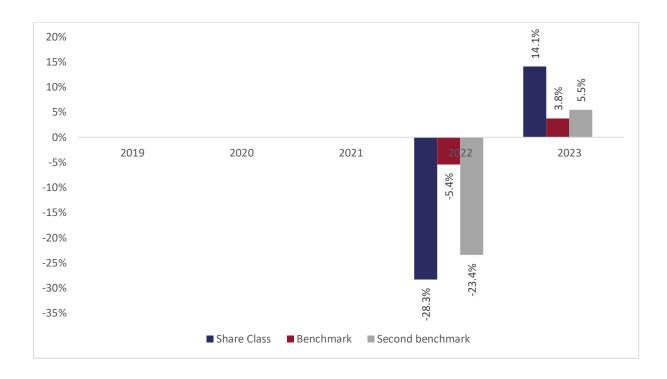

## Past performance chart

New Capital Healthcare Disruptors Fund A sub-fund of New Capital UCITS Fund Plc New Capital Healthcare Disruptors Fund - USD P Acc. (IE00BN6JWN83)

This document was published on 31-01-2024

Past performance is not a reliable indicator of future performance. Markets could develop very differently in the future. It can help you to assess how the fund has been managed in the past.

This chart shows the fund's performance as the percentage loss or gain per years over the last 2 years against its benchmark. It can help you to assess how the fund has been managed in the past and compare it to its benchmark.

Performance is shown after deduction of ongoing charges. Any entry or exit charges are excluded from the calculation.

The base curency of the subfund is USD. Past performance has been calculated in USD.

The sub-fund was launched on 18-05-2021. This share class was launched on 18-05-2021.