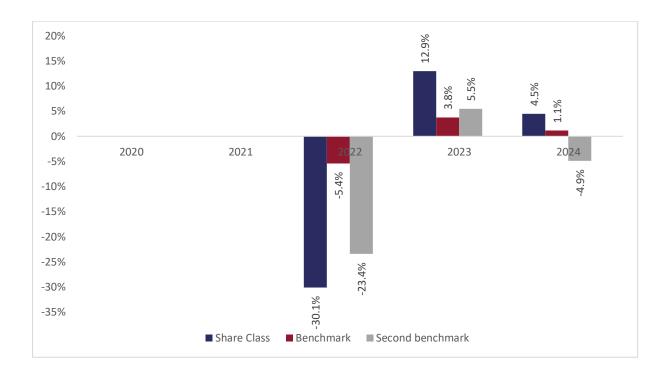

## Past performance chart

New Capital Healthcare Disruptors Fund A sub-fund of New Capital UCITS Fund Plc New Capital Healthcare Disruptors Fund - GBP Hedged Acc (IE00BKY80X27)

This document was published on 31-01-2025

Past performance is not a reliable indicator of future performance. Markets could develop very differently in the future. It can help you to assess how the fund has been managed in the past.

This chart shows the fund's performance as the percentage loss or gain per years over the last 3 years against its benchmark. It can help you to assess how the fund has been managed in the past and compare it to its benchmark.

Performance is shown after deduction of ongoing charges. Any entry or exit charges are excluded from the calculation.

The base curency of the subfund is USD. Past performance has been calculated in GBP.

The sub-fund was launched on 18-05-2021. This share class was launched on 04-06-2021.