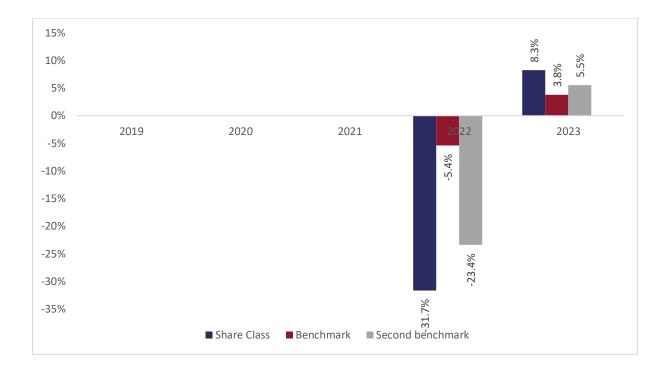

## New Capital Healthcare Disruptors Fund - CHF Hedged O Acc (IE00BKY80S73)

This document was published on 31-01-2024

Past performance is not a reliable indicator of future performance. Markets could develop very differently in the future. It can help you to assess how the fund has been managed in the past.

This chart shows the fund's performance as the percentage loss or gain per years over the last 2 years against its benchmark. It can help you to assess how the fund has been managed in the past and compare it to its benchmark.

Performance is shown after deduction of ongoing charges. Any entry or exit charges are excluded from the calculation.

Past performance has been calculated in CHF.

The sub-fund was launched on 18-05-2021. This share class was launched on 18-05-2021.