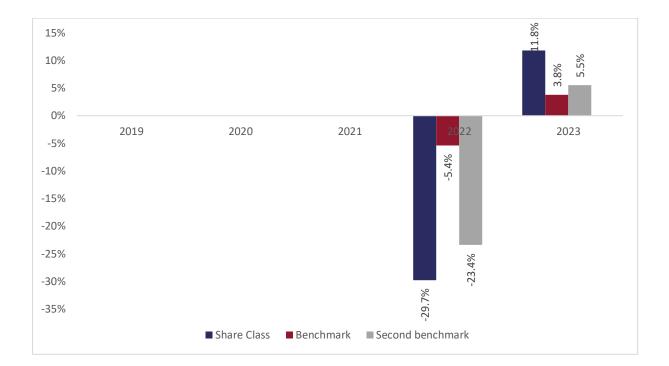

## Past performance chart

## New Capital Healthcare Disruptors Fund - USD N Acc. (IE00BKY80M12)

This document was published on 31-01-2024

Past performance is not a reliable indicator of future performance. Markets could develop very differently in the future. It can help you to assess how the fund has been managed in the past.

This chart shows the fund's performance as the percentage loss or gain per years over the last 2 years against its benchmark. It can help you to assess how the fund has been managed in the past and compare it to its benchmark.

Performance is shown after deduction of ongoing charges. Any entry or exit charges are excluded from the calculation.

The base curency of the subfund is USD. Past performance has been calculated in USD.

The sub-fund was launched on 18-05-2021. This share class was launched on 18-05-2021.