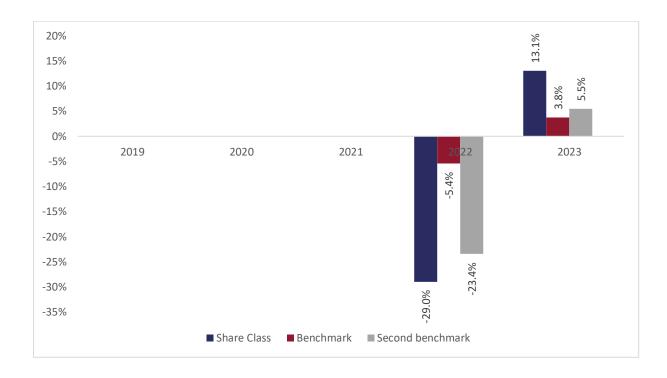

## Past performance chart

New Capital Healthcare Disruptors Fund A sub-fund of New Capital UCITS Fund Plc New Capital Healthcare Disruptors Fund - USD A Acc. (IE00BKY80L05)

This document was published on 31-01-2024

Past performance is not a reliable indicator of future performance. Markets could develop very differently in the future. It can help you to assess how the fund has been managed in the past.

This chart shows the fund's performance as the percentage loss or gain per years over the last 2 years against its benchmark. It can help you to assess how the fund has been managed in the past and compare it to its benchmark.

Performance is shown after deduction of ongoing charges. Any entry or exit charges are excluded from the calculation.

The base curency of the subfund is USD. Past performance has been calculated in USD.

The sub-fund was launched on 18-05-2021. This share class was launched on 18-05-2021.