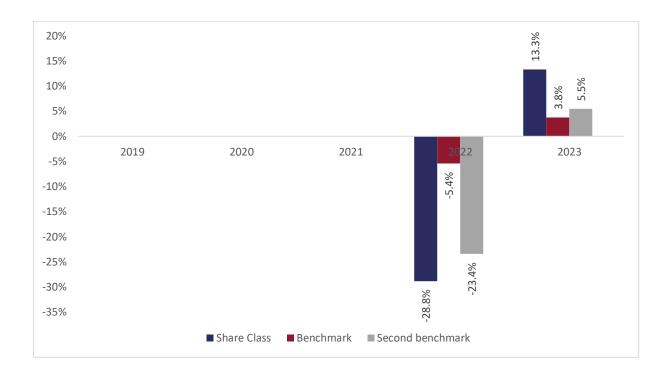

## Past performance chart

New Capital Healthcare Disruptors Fund A sub-fund of New Capital UCITS Fund Plc New Capital Healthcare Disruptors Fund - USD O Acc. (IE00BKY80K97)

This document was published on 31-01-2024

Past performance is not a reliable indicator of future performance. Markets could develop very differently in the future. It can help you to assess how the fund has been managed in the past.

This chart shows the fund's performance as the percentage loss or gain per years over the last 2 years against its benchmark. It can help you to assess how the fund has been managed in the past and compare it to its benchmark.

Performance is shown after deduction of ongoing charges. Any entry or exit charges are excluded from the calculation.

The base curency of the subfund is USD. Past performance has been calculated in USD.

The sub-fund was launched on 18-05-2021. This share class was launched on 18-05-2021.