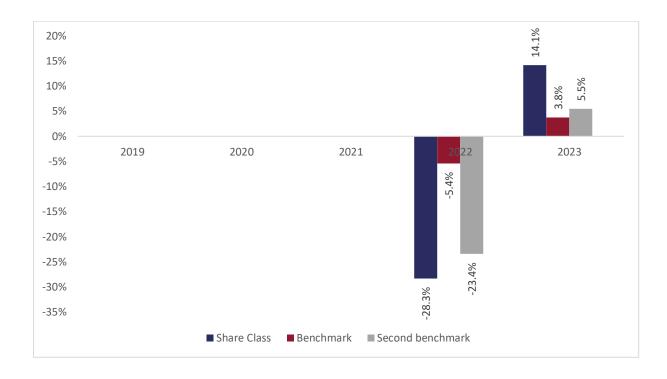

## Past performance chart

New Capital Healthcare Disruptors Fund A sub-fund of New Capital UCITS Fund Plc New Capital Healthcare Disruptors Fund - USD I Inc. (IE00BKY80J82)

This document was published on 31-01-2024

Past performance is not a reliable indicator of future performance. Markets could develop very differently in the future. It can help you to assess how the fund has been managed in the past.

This chart shows the fund's performance as the percentage loss or gain per years over the last 2 years against its benchmark. It can help you to assess how the fund has been managed in the past and compare it to its benchmark.

Performance is shown after deduction of ongoing charges. Any entry or exit charges are excluded from the calculation.

The base curency of the subfund is USD. Past performance has been calculated in USD.

The sub-fund was launched on 18-05-2021. This share class was launched on 08-06-2021.