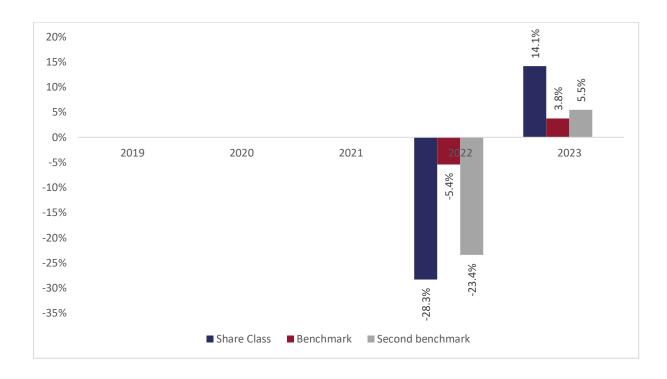

## Past performance chart

New Capital Healthcare Disruptors Fund A sub-fund of New Capital UCITS Fund Plc New Capital Healthcare Disruptors Fund - USD I Acc. (IE00BKY80H68)

This document was published on 31-01-2024

Past performance is not a reliable indicator of future performance. Markets could develop very differently in the future. It can help you to assess how the fund has been managed in the past.

This chart shows the fund's performance as the percentage loss or gain per years over the last 2 years against its benchmark. It can help you to assess how the fund has been managed in the past and compare it to its benchmark.

Performance is shown after deduction of ongoing charges. Any entry or exit charges are excluded from the calculation.

The base curency of the subfund is USD. Past performance has been calculated in USD.

The sub-fund was launched on 18-05-2021. This share class was launched on 18-05-2021.