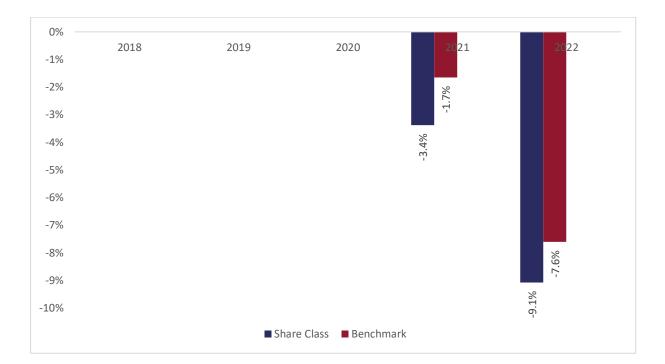

## Past performance chart

## New Capital Sovereign Plus USD Fund - USD N Acc (IE00BNC2F095)

This document was published on 31-07-2023

Past performance is not a reliable indicator of future performance. Markets could develop very differently in the future. It can help you to assess how the fund has been managed in the past.

This chart shows the fund's performance as the percentage loss or gain per years over the last 2 years against its benchmark. It can help you to assess how the fund has been managed in the past and compare it to its benchmark.

Performance is shown after deduction of ongoing charges. Any entry or exit charges are excluded from the calculation.

The base curency of the subfund is USD. Past performance has been calculated in USD.

The sub-fund was launched on 21-12-2020. This share class was launched on 21-12-2020.