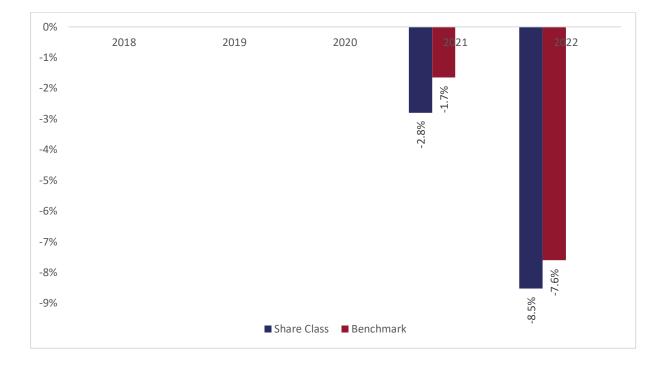

## Past performance chart

New Capital Sovereign Plus USD Fund A sub-fund of New Capital UCITS Fund Plc New Capital Sovereign Plus USD Fund - USD A Acc (IE00BNC2DZ09)

This document was published on 31-07-2023

Past performance is not a reliable indicator of future performance. Markets could develop very differently in the future. It can help you to assess how the fund has been managed in the past.

This chart shows the fund's performance as the percentage loss or gain per years over the last 2 years against its benchmark. It can help you to assess how the fund has been managed in the past and compare it to its benchmark.

Performance is shown after deduction of ongoing charges. Any entry or exit charges are excluded from the calculation.

Past performance has been calculated in USD.

The sub-fund was launched on 21-12-2020. This share class was launched on 21-12-2020.