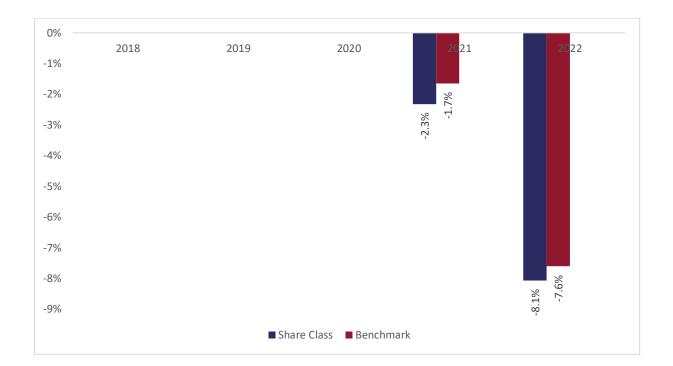

## Past performance chart

## New Capital Sovereign Plus USD Fund - USD I Acc (IE00BNC2DX84)

This document was published on 31-07-2023

Past performance is not a reliable indicator of future performance. Markets could develop very differently in the future. It can help you to assess how the fund has been managed in the past.

This chart shows the fund's performance as the percentage loss or gain per years over the last 2 years against its benchmark. It can help you to assess how the fund has been managed in the past and compare it to its benchmark.

Performance is shown after deduction of ongoing charges. Any entry or exit charges are excluded from the calculation.

The base curency of the subfund is USD. Past performance has been calculated in USD.

The sub-fund was launched on 21-12-2020. This share class was launched on 21-12-2020.